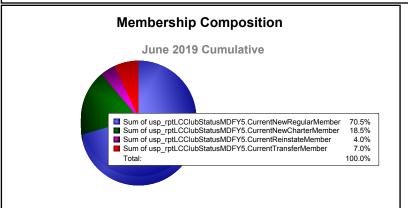

| Year      | New<br>Clubs | Dropped<br>Clubs | Gain/<br>Loss<br>Clubs | New<br>Members | Charter<br>Members | Reinstate<br>Members | Transfer<br>Members | Total<br>Member<br>Added | Total<br>Members<br>Dropped | Gain/<br>Loss<br>Members |
|-----------|--------------|------------------|------------------------|----------------|--------------------|----------------------|---------------------|--------------------------|-----------------------------|--------------------------|
| 2014-2015 | 1            | 0                | 1                      | 360            | 31                 | 15                   | 17                  | 423                      | -454                        | -31                      |
| 2015-2016 | 1            | -1               | 0                      | 327            | 23                 | 5                    | 30                  | 385                      | -480                        | -95                      |
| 2016-2017 | 4            | 0                | 4                      | 390            | 114                | 24                   | 23                  | 551                      | -477                        | 74                       |
| 2017-2018 | 0            | 0                | 0                      | 366            | 1                  | 13                   | 36                  | 416                      | -513                        | -97                      |
| 2018-2019 | 2            | -7               | -5                     | 263            | 69                 | 15                   | 26                  | 373                      | -483                        | -110                     |
| Average   | 2            | -2               | 0                      | 341            | 48                 | 14                   | 26                  | 430                      | -481                        | -52                      |