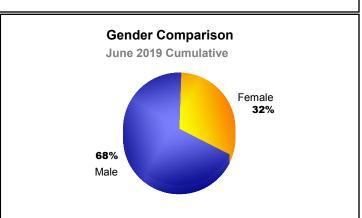

| -477                        | 74                       |
| 2017-2018 | 0            | 0                | 0                      | 366            | 1                  | 13                   | 36                  | 416                      | -513                        | -97                      |
| 2018-2019 | 2            | -7               | -5                     | 263            | 69                 | 15                   | 26                  | 373                      | -483                        | -110                     |
| Average   | 2            | -2               | 0                      | 341            | 48                 | 14                   | 26                  | 430                      | -481                        | -52                      |









MBR0065 Page 1 of 1 10/3/2019 3:03:04PM