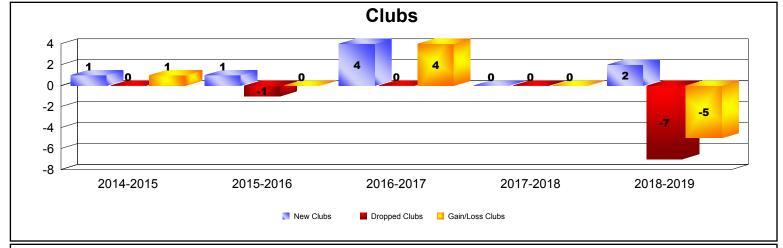

| Year      | New<br>Clubs | Dropped<br>Clubs | Gain/<br>Loss<br>Clubs | New<br>Members | Charter<br>Members | Reinstate<br>Members | Transfer<br>Members | Total<br>Member<br>Added | Total<br>Members<br>Dropped | Gain/<br>Loss<br>Members |
|-----------|--------------|------------------|------------------------|----------------|--------------------|----------------------|---------------------|--------------------------|-----------------------------|--------------------------|
| 2014-2015 | 1            | 0                | 1                      | 360            | 31                 | 15                   | 17                  | 423                      | -454                        | -31                      |
| 2015-2016 | 1            | -1               | 0                      | 327            | 23                 | 5                    | 30                  | 385                      | -480                        | -95                      |
| 2016-2017 | 4            | 0                | 4                      | 390            | 114                | 24                   | 23                  | 551                      | -477                        | 74                       |
| 2017-2018 | 0            | 0                | 0                      | 366            | 1                  | 13                   | 36                  | 416                      | -513                        | -97                      |
| 2018-2019 | 2            | -7               | -5                     | 263            | 69                 | 15                   | 26                  | 373                      | -483                        | -110                     |
| Average   | 2            | -2               | 0                      | 341            | 48                 | 14                   | 26                  | 430                      | -481                        | -52                      |