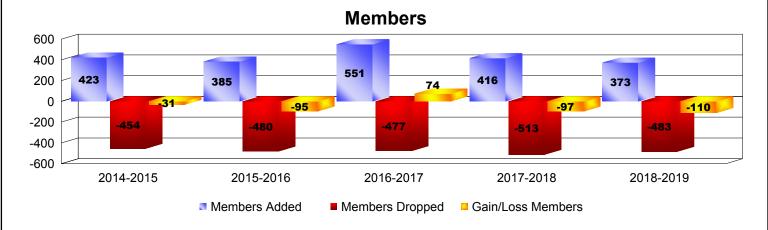

| Year      | New<br>Clubs | Dropped<br>Clubs | Gain/<br>Loss<br>Clubs | New<br>Members | Charter<br>Members | Reinstate<br>Members | Transfer<br>Members | Total<br>Member<br>Added | Total<br>Members<br>Dropped | Gain/<br>Loss<br>Members |
|-----------|--------------|------------------|------------------------|----------------|--------------------|----------------------|---------------------|--------------------------|-----------------------------|--------------------------|
| 2014-2015 | 1            | 0                | 1                      | 360            | 31                 | 15                   | 17                  | 423                      | -454                        | -31                      |
| 2015-2016 | 1            | -1               | 0                      | 327            | 23                 | 5                    | 30                  | 385                      | -480                        | -95                      |
| 2016-2017 | 4            | 0                | 4                      | 390            | 114                | 24                   | 23                  | 551                      | -477                        | 74                       |
| 2017-2018 | 0            | 0                | 0                      | 366            | 1                  | 13                   | 36                  | 416                      | -513                        | -97                      |
| 2018-2019 | 2            | -7               | -5                     | 263            | 69                 | 15                   | 26                  | 373                      | -483                        | -110                     |
| Average   | 2            | -2               | 0                      | 341            | 48                 | 14                   | 26                  | 430                      | -481                        | -52                      |